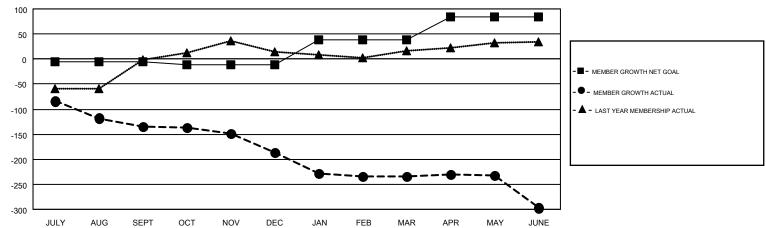

## GMT MONTHLY MEMBERSHIP PROGRESS REPORT

Results as of: 6/30/2018

Multiple District 22

MAHESH CHITNIS

**LOCATION: MARYLAND** GMT CA 1

|               | Club          | s         |               | Members               |                           |                         |                                                    |  |
|---------------|---------------|-----------|---------------|-----------------------|---------------------------|-------------------------|----------------------------------------------------|--|
|               | RESULTS FOR   | 2017-2018 |               | RESULTS FOR 2017-2018 |                           |                         |                                                    |  |
| QUARTER       | NEW CLUB GOAL | NEW CLUBS | DROPPED CLUBS | QUARTER               | MEMBER GROWTH NET<br>GOAL | MEMBER GROWTH<br>ACTUAL | DROPPED<br>MEMBERS ACTUAL<br>(including transfers) |  |
| JULY/AUG/SEPT | 0             | 0         | 2             | JULY/AUG/SEPT         | -6                        | 98                      | 213                                                |  |
| OCT/NOV/DEC   | 0             | 0         | 1             | OCT/NOV/DEC           | -6                        | 173                     | 212                                                |  |
| JAN/FEB/MAR   | 2             | 1         | 3             | JAN/FEB/MAR           | 50                        | 193                     | 220                                                |  |
| APR/MAY/JUNE  | 4             | 0         | 2             | APR/MAY/JUNE          | 46                        | 247                     | 301                                                |  |

## GOALS AND ACTUAL MEMBERS CUMULATIVE

| DROPPED CLUBS: 8  DROPPED MEMBERS |     | 151 CLUBS OF 221 ADDED 1 OR MORE NEW MEMBERS | GENDER DISTRIB  MALE  FEMALE | TRIBUTION<br>4,431 (67.36%)<br>2,147 (32.64%) |   |
|-----------------------------------|-----|----------------------------------------------|------------------------------|-----------------------------------------------|---|
| DECEASED                          | 131 | CLICK HERE FOR CUMULATIVE                    | TOTAL FAMILY UNIT MEMBERS    |                                               | 0 |
| CLUB CANCELLED                    | 55  | MEMBERSHIP DATA                              | FAMILY MEMBERS PAYING HALF   |                                               |   |
| OTHER                             | 760 |                                              |                              |                                               | 0 |
| TOTAL                             | 946 |                                              | DOLO                         |                                               |   |