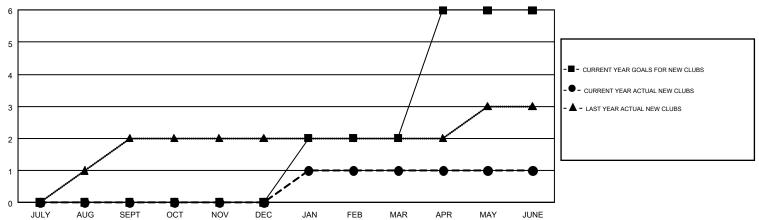

## GMT MONTHLY MEMBERSHIP PROGRESS REPORT

Results as of: 6/30/2018

Multiple District 22

MAHESH CHITNIS

**LOCATION: MARYLAND** GMT CA 1

|               | Club          | s         |               | Members               |                           |                         |                                                    |  |
|---------------|---------------|-----------|---------------|-----------------------|---------------------------|-------------------------|----------------------------------------------------|--|
|               | RESULTS FOR   | 2017-2018 |               | RESULTS FOR 2017-2018 |                           |                         |                                                    |  |
| QUARTER       | NEW CLUB GOAL | NEW CLUBS | DROPPED CLUBS | QUARTER               | MEMBER GROWTH NET<br>GOAL | MEMBER GROWTH<br>ACTUAL | DROPPED<br>MEMBERS ACTUAL<br>(including transfers) |  |
| JULY/AUG/SEPT | 0             | 0         | 2             | JULY/AUG/SEPT         | -6                        | 98                      | 213                                                |  |
| OCT/NOV/DEC   | 0             | 0         | 1             | OCT/NOV/DEC           | -6                        | 173                     | 212                                                |  |
| JAN/FEB/MAR   | 2             | 1         | 3             | JAN/FEB/MAR           | 50                        | 193                     | 220                                                |  |
| APR/MAY/JUNE  | 4             | 0         | 2             | APR/MAY/JUNE          | 46                        | 247                     | 301                                                |  |

## GOALS AND ACTUAL NEW CLUBS CUMULATIVE